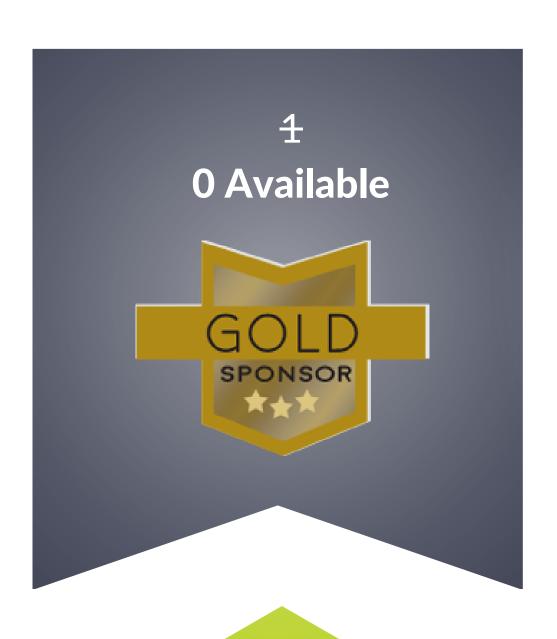

### \$20,000

- 5 branded supercars
- 20 invited supercar drivers,
   + 20 go kart driver spots
   (for spectators or supercar drivers who want to do both!)
- Limo ride to the event from the Wynn Hotel
- Branding on all event signs, emails, ads, site & posts