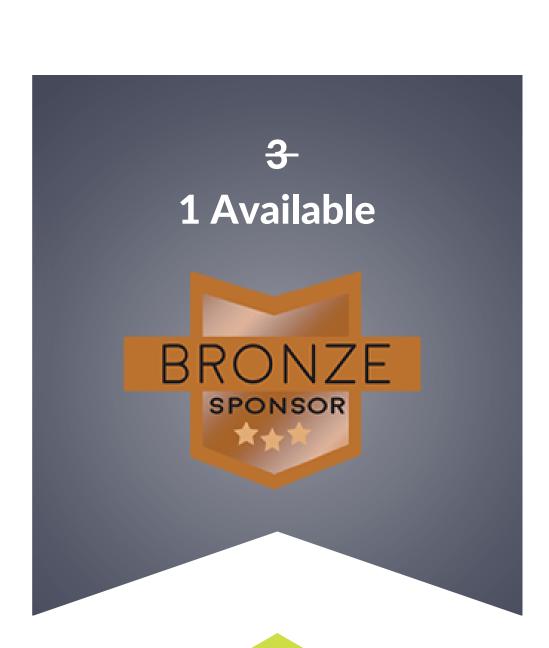

#### \$5,000

- 1 branded supercar
- 5 invited supercar drivers +5 spectators
- Limo ride to the event from the Wynn Hotel
- Branding on all event signs, emails, ads, site & posts