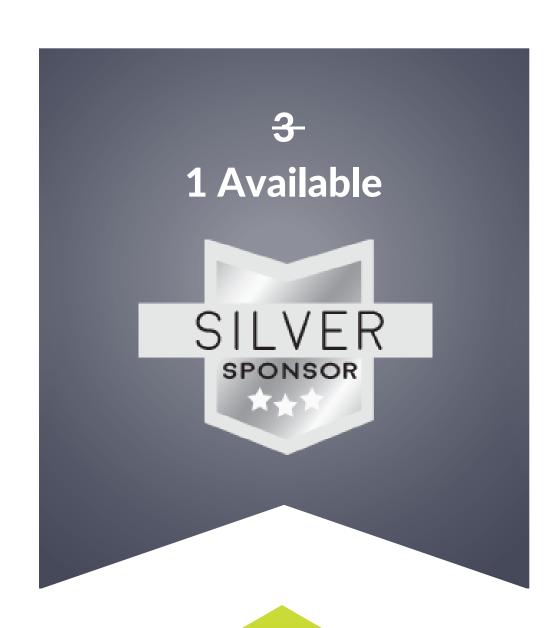

#### \$10,000

- 4 branded supercars
- 10 invited supercar drivers,
   + 10 go kart driver spots
   (for spectators or supercar drivers who want to do both!)
- Limo ride to the event from the Wynn Hotel
- Branding on all event signs, emails, ads, site & posts